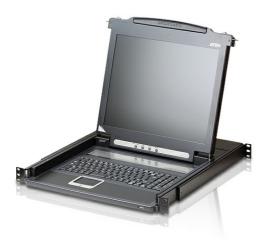

## **CL1000M**

17 in. Single Rail LCD Console

The  $\underline{\text{CL}1000}$  is a LCD KVM console that serves as the front-end for standard KVM switches. The  $\underline{\text{CL}1000}$  features an integrated 17" LED-backlit LCD panel, full keyboard, and touchpad in a 1U, rack-mountable, Slideaway<sup>TM</sup> housing. Users who already have a switch can take advantage of the space saving and efficiency benefits of the  $\underline{\text{CL}1000}$  LCD KVM console without the unnecessary expense of having to purchase a KVM switch.

CL1000M: 17" LCD

## **Features**

- Exclusive LED illumination light designed by ATEN to illuminate the keyboard and touchpad to allow visibility in low-light conditions
- Integrated KVM console with a 17" LED-backlit LCD monitor in a sliding housing with top and bottom clearance for smooth operation in a 1U
  high system rack
- LCD module rotates up to 115 degrees for a more comfortable viewing angle
- Slideaway™ housing is less than 1U with top and bottom clearance for smooth operation in a 1U high system rack
- Compatible with most PS/2 KVM Switches
- Internal power built in
- · Adjustable depth to fit within a rack
- High video resolution:
  - -Up to 1280 x 1024 @75Hz
  - -Supports DDC, DDC2, DDC2B
- DDC emulation VGA settings of every connected computer are automatically adjusted for optimal output to the LCD monitor
- Keyboard Language support: English (US), English (UK), French, German, German (Swiss), Hungarian, Italian, Japanese, Korean, Russian, Spanish, Swedish, and Traditional Chinese
- Improved design single person installation (optional)
- Multiplatform support: Windows 2000/XP/Vista, Linux and FreeBSD