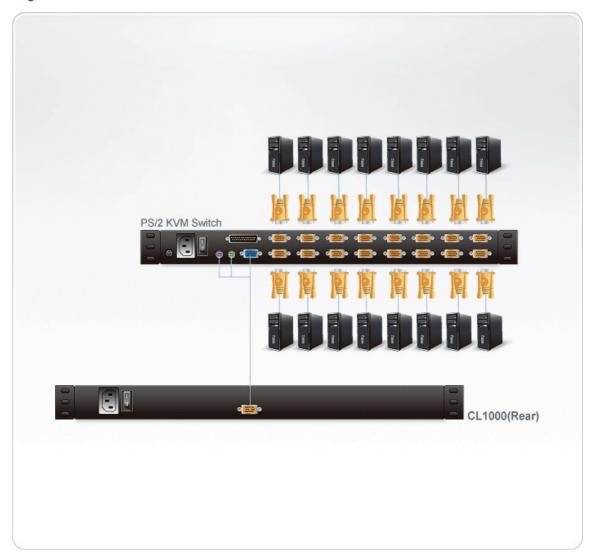

ing angle
- Slideaway™ housing is less than 1U with top and bottom clearance for smooth operation in a 1U high system rack
- Compatible with most PS/2 KVM Switches
- Internal power built in
- · Adjustable depth to fit within a rack
- High video resolution:
  - -Up to 1280 x 1024 @75Hz
  - -Supports DDC, DDC2, DDC2B
- DDC emulation VGA settings of every connected computer are automatically adjusted for optimal output to the LCD monitor
- Keyboard Language support: English (US), English (UK), French, German, German (Swiss), Hungarian, Italian, Japanese, Korean, Russian, Spanish, Swedish, and Traditional Chinese
- Improved design single person installation (optional)
- Multiplatform support: Windows 2000/XP/Vista, Linux and FreeBSD

More information about "Easy Rack Mounting"...

## Diagram





## ATEN International Co., Ltd.

3F., No.125, Sec. 2, Datong Rd., Sijhih District., New Taipei City 221, Taiwan

Phone: 886-2-8692-6789 Fax: 886-2-8692-6767 www.aten.com E-mail: marketing@aten.com



© Copyright 2015 ATEN® International Co., Ltd.
ATEN and the ATEN logo are trademarks of ATEN International Co., Ltd.
All rights reserved. All other trademarks are the property of their respective owners.